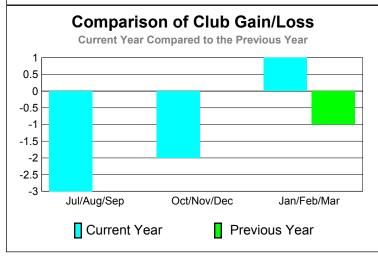

# 2010-2011 GMT Reports for District (or Undistricted) District 411 B TANZANIA

-40

-80

Jul/Aug/Sep

Current Year

GMT: MANOJ SHAH Location: TANZANIA GMT CA: 6

|             |             | Club         |              | <u>Clubs</u> |              |  |  |  |
|-------------|-------------|--------------|--------------|--------------|--------------|--|--|--|
|             |             | 201          |              | 2009-2010    |              |  |  |  |
|             |             |              |              |              |              |  |  |  |
|             | New         | Actual       | Actual       | Gain/        | Gain/        |  |  |  |
|             | Club        | New          | Dropped      | Loss of      | Loss of      |  |  |  |
| Month       | <u>Goal</u> | <u>Clubs</u> | <u>Clubs</u> | <u>Clubs</u> | <u>Clubs</u> |  |  |  |
| Jul/Aug/Sep | 3           | 0            | -3           | -3           | 0            |  |  |  |
| Oct/Nov/Dec | 1           | 0            | -2           | -2           | 0            |  |  |  |
| Jan/Feb/Mar | 1           | 0            | 1            | 1            | -1           |  |  |  |
| Totals      | 5           | 0            | -4           | -4           | -1           |  |  |  |