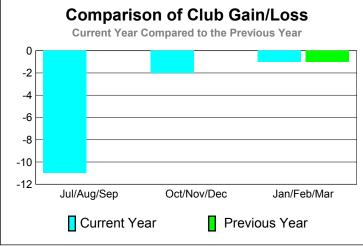

# 2010-2011 GMT Reports for District (or Undistricted) District 411 B TANZANIA

-40

-80

Jul/Aug/Sep

Current Year

GMT: MANOJ SHAH Location: TANZANIA GMT CA: 6

|             |             | Club         |              | <u>Clubs</u> |              |  |  |  |
|-------------|-------------|--------------|--------------|--------------|--------------|--|--|--|
|             |             | 201          |              | 2009-2010    |              |  |  |  |
|             |             |              |              |              |              |  |  |  |
|             | New         | Actual       | Actual       | Gain/        | Gain/        |  |  |  |
|             | Club        | New          | Dropped      | Loss of      | Loss of      |  |  |  |
| Month       | <u>Goal</u> | <u>Clubs</u> | <u>Clubs</u> | <u>Clubs</u> | <u>Clubs</u> |  |  |  |
| Jul/Aug/Sep | 3           | 0            | -3           | -3           | 0            |  |  |  |
| Oct/Nov/Dec | 1           | 0            | -2           | -2           | 0            |  |  |  |
| Jan/Feb/Mar | 1           | 0            | 1            | 1            | -1           |  |  |  |
| Totals      | 5           | 0            | -4           | -4           | -1           |  |  |  |