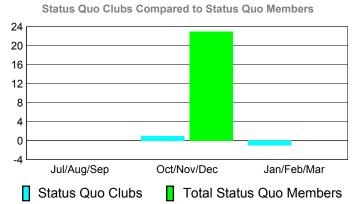

# YTD Status Quo Clubs 2010-2011

Status Quo Clubs Compared to Status Quo Members

6
4
2
0
-2
-4
-6

Jul/Aug/Sep Oct/Nov/Dec Jan/Feb/Mar

Status Quo Clubs Total Status Quo Members

| MEMBERSHIP  |              |               |                   |                 |                 |  |  |  |
|-------------|--------------|---------------|-------------------|-----------------|-----------------|--|--|--|
|             | <u>N</u>     | <b>Aember</b> | <u>Membership</u> |                 |                 |  |  |  |
|             |              | 201           | 2009-2010         |                 |                 |  |  |  |
|             |              |               |                   |                 |                 |  |  |  |
|             | Net          | <b>Actual</b> | Actual            | Gain/           | Gain/           |  |  |  |
| Month       | Memb<br>Goal | New<br>Memb   | Dropped<br>Memb   | Loss of<br>Memb | Loss of<br>Memb |  |  |  |
|             |              |               |                   |                 |                 |  |  |  |
| Jul/Aug/Sep | 110          | 17            | -90               | -73             | 13              |  |  |  |
| Oct/Nov/Dec | 65           | 18            | -97               | -79             | 10              |  |  |  |
| Jan/Feb/Mar | 35           | 130           | -15               | 115             | -43             |  |  |  |
| Totals      | 210          | 165           | -202              | -37             | -20             |  |  |  |