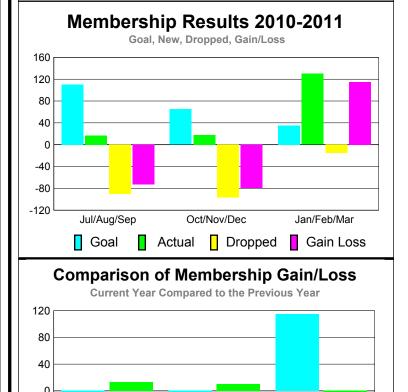

# Club Results 2010-2011 Goal, New, Dropped, Gain/Loss Jul/Aug/Sep Oct/Nov/Dec Jan/Feb/Mar Goal Actual Dropped Gain Loss

# YTD Status Quo Clubs 2010-2011

Status Quo Clubs Compared to Status Quo Members

6
4
2
0
-2
-4
-6

Jul/Aug/Sep Oct/Nov/Dec Jan/Feb/Mar

Status Quo Clubs Total Status Quo Members

| MEMBERSHIP  |              |               |                   |                 |                 |  |  |  |
|-------------|--------------|---------------|-------------------|-----------------|-----------------|--|--|--|
|             | <u>N</u>     | <b>Aember</b> | <u>Membership</u> |                 |                 |  |  |  |
|             |              | 201           | 2009-2010         |                 |                 |  |  |  |
|             |              |               |                   |                 |                 |  |  |  |
|             | Net          | <b>Actual</b> | Actual            | Gain/           | Gain/           |  |  |  |
| Month       | Memb<br>Goal | New<br>Memb   | Dropped<br>Memb   | Loss of<br>Memb | Loss of<br>Memb |  |  |  |
|             |              |               |                   |                 |                 |  |  |  |
| Jul/Aug/Sep | 110          | 17            | -90               | -73             | 13              |  |  |  |
| Oct/Nov/Dec | 65           | 18            | -97               | -79             | 10              |  |  |  |
| Jan/Feb/Mar | 35           | 130           | -15               | 115             | -43             |  |  |  |
| Totals      | 210          | 165           | -202              | -37             | -20             |  |  |  |