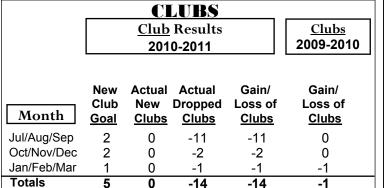

# 2010-2011 GMT Reports for District (or Undistricted) District 411 B TANZANIA

-40

-80

Jul/Aug/Sep

Current Year

GMT: MANOJ SHAH Location: TANZANIA GMT CA: 6

|             |             | Club         |              | <u>Clubs</u> |              |  |  |  |
|-------------|-------------|--------------|--------------|--------------|--------------|--|--|--|
|             |             | 201          |              | 2009-2010    |              |  |  |  |
|             |             |              |              |              |              |  |  |  |
|             | New         | Actual       | Actual       | Gain/        | Gain/        |  |  |  |
|             | Club        | New          | Dropped      | Loss of      | Loss of      |  |  |  |
| Month       | <u>Goal</u> | <u>Clubs</u> | <u>Clubs</u> | <u>Clubs</u> | <u>Clubs</u> |  |  |  |
| Jul/Aug/Sep | 3           | 0            | -3           | -3           | 0            |  |  |  |
| Oct/Nov/Dec | 1           | 0            | -2           | -2           | 0            |  |  |  |
| Jan/Feb/Mar | 1           | 0            | 1            | 1            | -1           |  |  |  |
| Totals      | 5           | 0            | -4           | -4           | -1           |  |  |  |