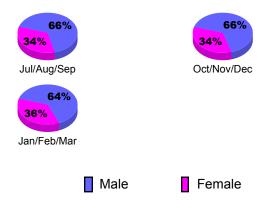

| Net         | Actual         | Actual            | Gain/       | Gain/       |  |  |  |
|             | Memb        | New            | Dropped           | Loss of     | Loss of     |  |  |  |
| Month       | <u>Goal</u> | <u>Memb</u>    | <u>Memb</u>       | <u>Memb</u> | <u>Memb</u> |  |  |  |
| Jul/Aug/Sep | 110         | 33             | -231              | -198        | 0           |  |  |  |
| Oct/Nov/Dec | 65          | 13             | -52               | -39         | -11         |  |  |  |
| Jan/Feb/Mar | 30          | 44             | -30               | 14          | -26         |  |  |  |
| Totals      | 205         | 90             | -313              | -223        | -37         |  |  |  |



# **Gender Comparison 2010-2011**

Oct/Nov/Dec

Jan/Feb/Mar

Previous Year