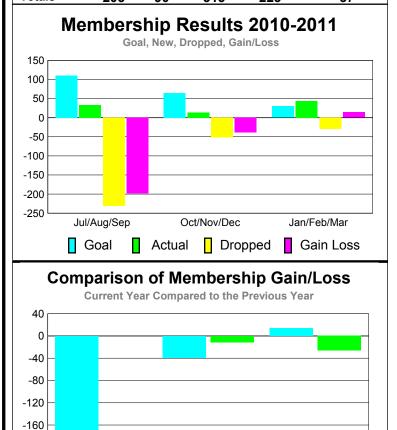

# YTD Status Quo Clubs 2010-2011

Status Quo Clubs Compared to Status Quo Members

6
4
2
0
-2
-4
-6

Jul/Aug/Sep Oct/Nov/Dec Jan/Feb/Mar

Status Quo Clubs Total Status Quo Members

| MEMBERSHIP  |              |               |                   |                 |                 |  |  |  |
|-------------|--------------|---------------|-------------------|-----------------|-----------------|--|--|--|
|             | <u>N</u>     | <b>Aember</b> | <u>Membership</u> |                 |                 |  |  |  |
|             |              | 201           | 2009-2010         |                 |                 |  |  |  |
|             |              |               |                   |                 |                 |  |  |  |
|             | Net          | <b>Actual</b> | Actual            | Gain/           | Gain/           |  |  |  |
| Month       | Memb<br>Goal | New<br>Memb   | Dropped<br>Memb   | Loss of<br>Memb | Loss of<br>Memb |  |  |  |
|             |              |               |                   |                 |                 |  |  |  |
| Jul/Aug/Sep | 110          | 17            | -90               | -73             | 13              |  |  |  |
| Oct/Nov/Dec | 65           | 18            | -97               | -79             | 10              |  |  |  |
| Jan/Feb/Mar | 35           | 130           | -15               | 115             | -43             |  |  |  |
| Totals      | 210          | 165           | -202              | -37             | -20             |  |  |  |

# 2010-2011 GMT Reports for District (or Undistricted) District 411 B UGANDA

-200

Jul/Aug/Sep

Current Year

GMT: MANOJ SHAH Location: UGANDA GMT CA: 6