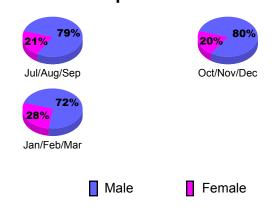

# Gender Comparison 2010-2011

Oct/Nov/Dec

Jan/Feb/Mar

Previous Year

# **Gender Comparison 2010-2011**

Oct/Nov/Dec

Jan/Feb/Mar

Previous Year