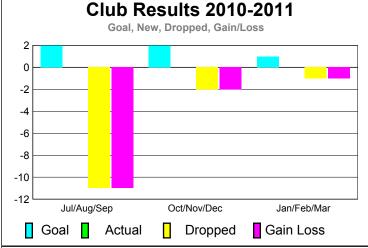

# Club Results 2010-2011 Goal, New, Dropped, Gain/Loss Jul/Aug/Sep Oct/Nov/Dec Jan/Feb/Mar Goal Actual Dropped Gain Loss

# 2010-2011 GMT Reports for District (or Undistricted) District 411 B TANZANIA

-40

-80

Jul/Aug/Sep

Current Year

GMT: MANOJ SHAH Location: TANZANIA GMT CA: 6

|             |             | Club         |              | <u>Clubs</u> |              |  |  |  |
|-------------|-------------|--------------|--------------|--------------|--------------|--|--|--|
|             |             | 201          |              | 2009-2010    |              |  |  |  |
|             |             |              |              |              |              |  |  |  |
|             | New         | Actual       | Actual       | Gain/        | Gain/        |  |  |  |
|             | Club        | New          | Dropped      | Loss of      | Loss of      |  |  |  |
| Month       | <u>Goal</u> | <u>Clubs</u> | <u>Clubs</u> | <u>Clubs</u> | <u>Clubs</u> |  |  |  |
| Jul/Aug/Sep | 3           | 0            | -3           | -3           | 0            |  |  |  |
| Oct/Nov/Dec | 1           | 0            | -2           | -2           | 0            |  |  |  |
| Jan/Feb/Mar | 1           | 0            | 1            | 1            | -1           |  |  |  |
| Totals      | 5           | 0            | -4           | -4           | -1           |  |  |  |